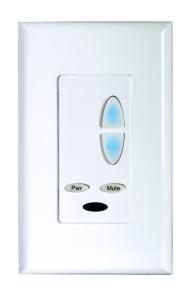

## **Keypad Controller for Single Room Systems**

## A0129

Available in white

Channel Vision's A0129 Keypad Controller is for single room systems designed to work with the A0350 In-Wall Amplifier or WA-350/WA-351 Amplified Wireless Audio Receivers. It provides all of the essential functions for single room systems - power, mute, IR control, and volume control.

## Controls Channel Vision's A0350 In-Wall Amplifier or WA-350/WA-351 Amplified Wireless Audio Receivers Single gang box installation, decorator style RJ-45 and screw terminals on back Built-in IR receiver distribution Backlit buttons light up blue for ~8 seconds after pressed